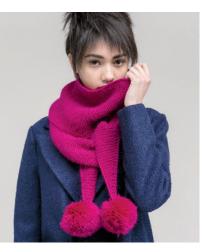

#### Scarf

20cm(8in) at widest and 210cm (83in) in length

## YARN

For scarf Rowan Creative Focus<sup>™</sup> Worsted 3 x 100gm (2 x 100gm if excluding pompons) (shown in Magenta 01890) Or Rowan Pure Wool Superwash Worsted 3 x 100gm

For shawl Rowan Creative Focus<sup>™</sup> Worsted 3 x 100gm Or Rowan Pure Wool Superwash Worsted 3 x 100gm (shown in Mustard 131)