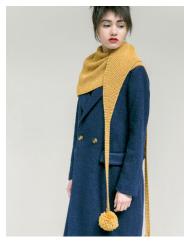

# Shawl

42cm (16<sup>1</sup>/<sub>2</sub>in) at widest and 210cm (83in) in length

## YARN

For scarf Rowan Creative Focus<sup>™</sup> Worsted 3 x 100gm (2 x 100gm if excluding pompons) (shown in Magenta 01890) Or Rowan Pure Wool Superwash Worsted 3 x 100gm

For shawl Rowan Creative Focus<sup>™</sup> Worsted 3 x 100gm Or Rowan Pure Wool Superwash Worsted 3 x 100gm (shown in Mustard 131)