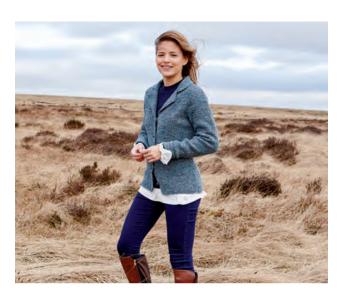

## BRADEN ...

## **SIZE**To fit bust

81-86

| 32-34                              | 36-38 | 40-42 | 44-46 | 48-50 | in     |
|------------------------------------|-------|-------|-------|-------|--------|
| Actual bust measurement of garment |       |       |       |       |        |
| 88                                 | 99    | 108   | 119   | 128   | cm     |
| $34\frac{1}{2}$                    | 39    | 42½   | 47    | 50½   | in     |
|                                    |       |       |       |       |        |
| YARN                               |       |       |       |       |        |
| Valley Tweed                       |       |       |       |       |        |
| A Littondale 102                   |       |       |       |       |        |
| 6                                  | 7     | 7     | 8     | 9     | x 50gm |