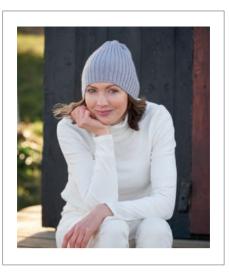

# PEBBLE

# Ribbed Hat

Image page 6, 7 & 9

### SIZE

Average adult head

# YARN

Rowan Fine Lace 2 x 50g balls (photographed in Cobweb 922)

## **NEEDLES**

2.75mm (no 12) (US 2) needles

# TENSION

40 stitches and 40 rows to 10cm/4in measured over K2, P2 rib using 2.75mm (US 2) needles and holding 2 strands of Rowan Fine Lace yarn held together.