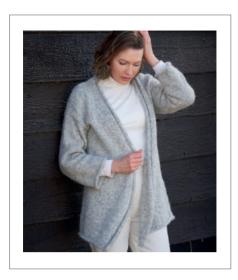

## **MISTY**

## Cardigan

Image page 4 & 5

## SIZES

S M L

### **YARN**

Rowan Alpaca Classic

11 12 13 × 25g balls

Optional belt

3 3 × 25g balls (photographed in Feather Grey Melange 101)

### **NEEDLES**

3.75mm (no 9) (US 5) needles 3.75mm (no 9) (US 5) circular needles at least 100cm/40in long

# **TENSION**

23 stitches and 31 rows to 10cm/4in measured over stocking stitch using 3.75mm (US 5) needles.

#### **EXTRAS**

Stitch markers Stitch holder