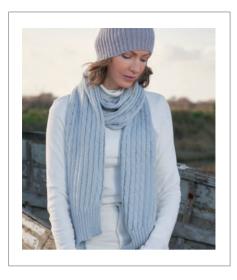

## **DUNE**

## Lace Scarf

Image page 6, 7 & 9

## SIZE

25cm/93/4in wide × 221cm/87in long

# YARN

Rowan Summerlite 4ply 5 x 50g balls (photographed in Duck Egg 419)

## **NEEDLES**

3mm (no 11) (US 2/3) needles

### **TENSION**

30 stitches and 40 rows to 10cm/4in measured over pattern using 3mm (US 2/3) needles.