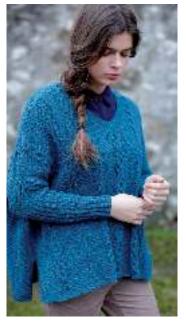

## • • Lisa Richardson >

#### **SIZE**

**YARN** 

| To fit b | ust             |            |            |                 |    |  |
|----------|-----------------|------------|------------|-----------------|----|--|
| 81-86    | 91-97           | 102-107    | 112-117    | 122-127         | cm |  |
| 32-34    | 36-38           | 40-42      | 44-46      | 48-50           | in |  |
| Actual   | bust mea        | surement c | of garment |                 |    |  |
| 140      | 149.5           | 161        | 170.5      | 180             | cm |  |
| 55       | $58\frac{3}{4}$ | 63½        | 671/4      | $70\frac{3}{4}$ | in |  |
|          |                 |            |            |                 |    |  |

| Moord  | Moordale       |     |   |   |         |  |
|--------|----------------|-----|---|---|---------|--|
| A Ash  | 010            |     |   |   |         |  |
| 4      | 4              | 5   | 5 | 5 | x 100gm |  |
| B Beet | root 007       | 7   |   |   |         |  |
| 3      | 3              | 3   | 3 | 3 | x 100gm |  |
| C Blue | e Moor (       | 800 |   |   |         |  |
| 2      | 2              | 2   | 3 | 3 | x 100gm |  |
| D Turi | D Turmeric 003 |     |   |   |         |  |

#### **NEEDLES**

1 pair 3<sup>1</sup>/<sub>4</sub>mm (no 10) (US 3) needles

3

1 pair 4mm (no 8) (US 6) needles

31/4mm (no 10) (US 3) circular needle at least 120 cm long

3

 ${\bf BUTTONS}-3 \ge BN1367$  from Bedecked. Please see information page for contact details.

3

x 100gm

#### **TENSION**

 $25~{\rm sts}$  and  $26~{\rm rows}$  to  $10~{\rm cm}$  measured over patterned st st using 4mm (US 6) needles.