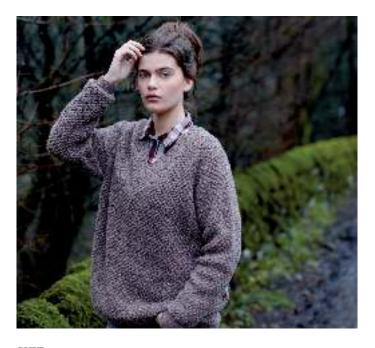

## BOWFELL

## Lisa Richardson >

#### **SIZE**

| To fit b                           | ust   |         |         |         |    |  |
|------------------------------------|-------|---------|---------|---------|----|--|
| 81-86                              | 91-97 | 102-107 | 112-117 | 122-127 | cm |  |
| 32-34                              | 36-38 | 40-42   | 44-46   | 48-50   | in |  |
| Actual bust measurement of garment |       |         |         |         |    |  |

109.5 120 130.5 140.5 151 cm

| 43   | 471/4 | 51½ | 551/4 | 59½ | in |  |
|------|-------|-----|-------|-----|----|--|
| VARN | г     |     |       |     |    |  |

#### YARN

# Valley Tweed

| 9      | 10        | 10        | 11   | 12 | x 50gm |
|--------|-----------|-----------|------|----|--------|
| (photo | graphed i | n Calluna | 116) |    |        |

## **NEEDLES**

1 pair 3mm (no 11) (US 2/3) needles

1 pair 3\%mm (no 9) (US 5) needles

3mm (no 11) (US 2/3) circular needle no more than 50 cm long

## **TENSION**

31 sts and 31 rows to 10 cm measured over patt using  $3\frac{3}{4}$ mm (US 5) needles.