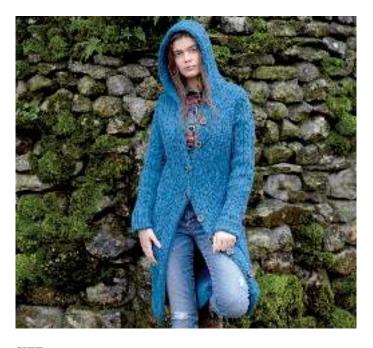

#### WETHERLAM

## • • Lisa Richardson >

#### **SIZE**

| To fit b                           | ust   |         |         |         |    |  |
|------------------------------------|-------|---------|---------|---------|----|--|
| 81-86                              | 91-97 | 102-107 | 112-117 | 122-127 | cm |  |
| 32-34                              | 36-38 | 40-42   | 44-46   | 48-50   | in |  |
| Actual bust measurement of garment |       |         |         |         |    |  |

|      |       |       | 0     |                 |    |  |
|------|-------|-------|-------|-----------------|----|--|
| 98.5 | 108.5 | 118.5 | 128.5 | 138.5           | cm |  |
| 38¾  | 423/4 | 46¾   | 501/2 | $54\frac{1}{2}$ | in |  |

#### **YARN**

## Moordale

| 10      | 11        | 12        | 13        | 14 | x 100gm |
|---------|-----------|-----------|-----------|----|---------|
| (photos | graphed i | n Blue Mo | or 00008) |    |         |

## **NEEDLES**

1 pair 3¼mm (no 10) (US 3) needles 1 pair 4mm (no 8) (US 6) needles

Cable needle

 ${\bf BUTTONS}$  – 9 x BN1108 from Bedecked. Please see information page for contact details.

## **TENSION**

28 sts and 32 rows to 10 cm measured over patt using 4mm (US 6) needles.

## SPECIAL ABBREVIATIONS

**C6B** = slip next 3 sts onto cable needle and leave at back of work, K3, then K3 from cable needle; **C6F** = slip next 3 sts onto cable needle and leave at front of work, K3, then K3 from cable needle.