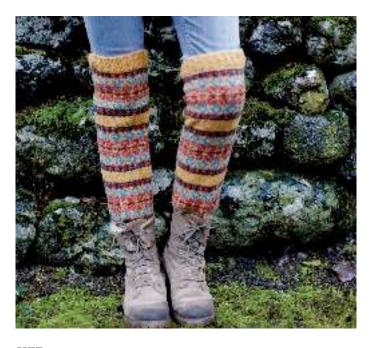

#### **SIZE**

One size

## YARN

# Valley Tweed

| •                  |   |        |
|--------------------|---|--------|
| A Yellowhammer 112 | 2 | x 50gm |
| B Gordale 105      | 1 | x 50gm |
| C Hardraw 108      | 1 | x 50gm |
| D Bell Busk 118    | 1 | x 50gm |
| E Calluna 116      | 1 | x 50gm |

#### **NEEDLES**

3mm (no 11) (US 2/3) circular needle no more than 30 cm long 3¼mm (no 10) (US 3) circular needle no more than 30 cm long 3¾mm (no 9) (US 5) circular needle no more than 30 cm long

Note: If preferred, work on double-pointed needles.

#### **TENSION**

24 sts and 36 rounds to 10 cm measured over plain st st using 3½mm (US 3) needles. 24 sts and 32 rounds to 10 cm measured over patterned st st using 3¾mm (US 5) needles.

#### FINISHED SIZE

Each legwarmer measures 33.5 cm (13% in) all round and is 39 cm (15% in) long.