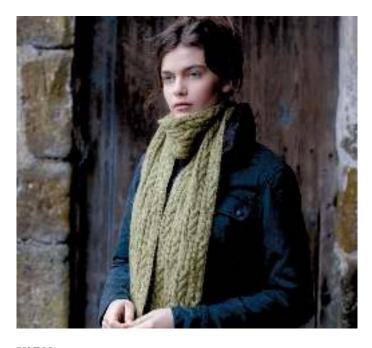

## SIZE

One size

# YARN

# Valley Tweed

2 x 50gm

(photographed in Curlew 119)

#### **NEEDLES**

1 pair 3mm (no 11) (US 2/3) needles

1 pair 3\%mm (no 9) (US 5) needles

#### **TENSION**

31 sts and 31 rows to 10 cm measured over patt using 3\mathcal{4}mm (US 5) needles.

## SPECIAL ABBREVIATION

M3 = make 3 sts from 1 st as folls: (K1, P1, K1) all into next st.

• • Lisa Richardson >