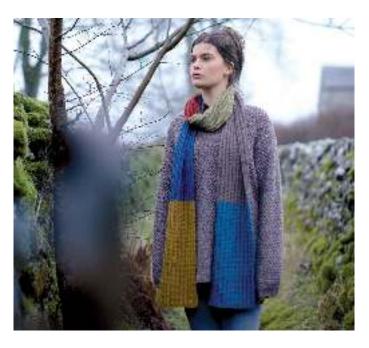

## BOWFELL

## Lisa Richardson >

#### **SIZE**

| To fit b                           | ust   |         |         |         |    |  |
|------------------------------------|-------|---------|---------|---------|----|--|
| 81-86                              | 91-97 | 102-107 | 112-117 | 122-127 | cm |  |
| 32-34                              | 36-38 | 40-42   | 44-46   | 48-50   | in |  |
| Actual bust measurement of garment |       |         |         |         |    |  |

109.5 120 130.5 140.5 151 cm

| 43   | 471/4 | 51½ | 551/4 | 59½ | in |  |
|------|-------|-----|-------|-----|----|--|
| VARN | г     |     |       |     |    |  |

#### YARN

# Valley Tweed

| 9      | 10        | 10        | 11   | 12 | x 50gm |
|--------|-----------|-----------|------|----|--------|
| (photo | graphed i | n Calluna | 116) |    |        |

## **NEEDLES**

1 pair 3mm (no 11) (US 2/3) needles

1 pair 3\%mm (no 9) (US 5) needles

3mm (no 11) (US 2/3) circular needle no more than 50 cm long

## **TENSION**

31 sts and 31 rows to 10 cm measured over patt using  $3\frac{3}{4}$ mm (US 5) needles.