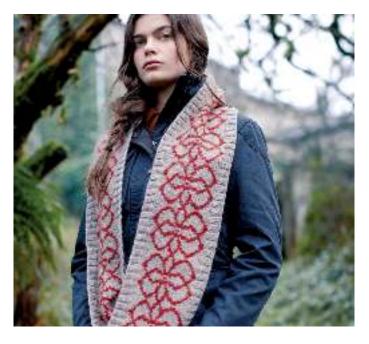

• Lisa Richardson >

#### YARN

#### Moordale

A Feather 001 2 x 100gm B Bronzed 006 1 x 100gm

#### **NEEDLES**

 $3\frac{1}{10}$  (no 10) (US 3) circular needle at least 120 cm long 4mm (no 8) (US 6) circular needle at least 120 cm long

## **TENSION**

24 sts and 27 rounds to 10 cm measured over patterned st st using 4 mm (US 6) needles.

## **FINISHED SIZE**

Completed infinity scarf is 18 cm (7 in) deep and measures 170 cm (67 in) all round.