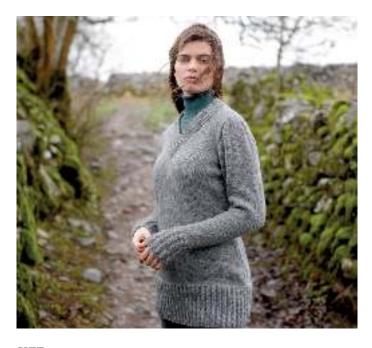

# WHINLATTER

# • Lisa Richardson >

#### **SIZE**

| To fit b | oust     |            |            |         |    |
|----------|----------|------------|------------|---------|----|
| 81-86    | 91-97    | 102-107    | 112-117    | 122-127 | cm |
| 32-34    | 36-38    | 40-42      | 44-46      | 48-50   | in |
| Actual   | bust mea | surement o | of garment |         |    |
| 90.5     | 101      | 109.5      | 120        | 130.5   | cm |

| 110000          | 0000 11100 | our criterie | Surrinerite |       |    |  |
|-----------------|------------|--------------|-------------|-------|----|--|
| 90.5            | 101        | 109.5        | 120         | 130.5 | cm |  |
| $35\frac{3}{4}$ | 39¾        | 43           | 471/4       | 51½   | in |  |
|                 |            |              |             |       |    |  |

## YARN Moordale

## **NEEDLES**

1 pair 4mm (no 8) (US 6) needles

## TENSION

25 sts and 32 rows to 10 cm measured over rib patt when lightly pressed, 23 sts and 30 rows to 10 cm measured over st st, both using 4mm (US 6) needles.

| To fit b                           | ust             |                 |         |         |    |  |
|------------------------------------|-----------------|-----------------|---------|---------|----|--|
| 81-86                              | 91-97           | 102-107         | 112-117 | 122-127 | cm |  |
| 32-34                              | 36-38           | 40-42           | 44-46   | 48-50   | in |  |
| Actual bust measurement of garment |                 |                 |         |         |    |  |
| 112                                | 122.5           | 131.5           | 141.5   | 152     | cm |  |
| 44481/4                            | $51\frac{3}{4}$ | $55\frac{3}{4}$ | 59¾     | in      |    |  |