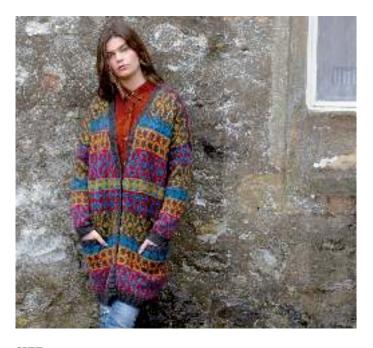

## HELVELLYN

• • Lisa Richardson >

## SIZE

| To fit b | ust      |            |            |         |    |
|----------|----------|------------|------------|---------|----|
| 81-86    | 91-97    | 102-107    | 112-117    | 122-127 | cm |
| 32-34    | 36-38    | 40-42      | 44-46      | 48-50   | in |
| Actual   | bust mea | surement o | of garment |         |    |
| 92.5     | 102.5    | 112.5      | 122.5      | 132.5   | cm |
| 36½      | 401/4    | 441/4      | 481/4      | 521/4   | in |
|          |          |            |            |         |    |

| YARN       |     |
|------------|-----|
| Valley Two | eed |
| A Malham   | 10  |

| A Malham 101 |          |     |   |   |        |  |
|--------------|----------|-----|---|---|--------|--|
| 5            | 5        | 6   | 6 | 7 | x 50gm |  |
| B Curle      | ew 119   |     |   |   |        |  |
| 1            | 1        | 1   | 1 | 1 | x 50gm |  |
| C Mars       | h Orchid | 113 |   |   |        |  |
| 1            | 1        | 1   | 1 | 1 | x 50gm |  |
| D Hard       | raw 108  |     |   |   |        |  |
| 1            | 1        | 1   | 1 | 1 | x 50gm |  |
| E Bell I     | Busk 118 |     |   |   |        |  |
| 1            | 1        | 1   | 1 | 1 | x 50gm |  |
|              |          |     |   |   |        |  |

## **NEEDLES**

1 pair 3mm (no 11) (US 2/3) needles 1 pair 3¼mm (no 10) (US 3) needles

1 pair 33/4mm (no 9) (US 5) needles

 ${\bf BUTTONS}-7 \ge 1000$  km BN 1979 from Bedecked. Please see information page for contact details.

## **TENSION**

24 sts and 36 rows to 10 cm measured over plain st st using  $3\frac{1}{10}$  mm (US 3) needles. 24 sts and 32 rows to 10 cm measured over patterned st st using  $3\frac{1}{10}$  mm (US 5) needles.