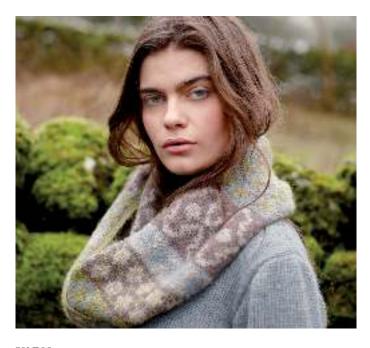

## CATSTYLE

Lisa Richardson >

## **YARN**

#### Moordale

A Gooseberry 004 1 x 100gm
B Nutmeg 011 1 x 100gm
C Feather 001 1 x 100gm
D Pepper 002 1 x 100gm

#### **NEEDLES**

1 pair 4mm (no 8) (US 6) needles

## **TENSION**

25 sts and 26 rows to 10 cm measured over patterned st st using 4mm (US 6) needles.

#### **FINISHED SIZE**

Completed scarf is 23 cm (9 in) wide and measures 172.5 cm (68 in) all round.

Key

• using A P on RS, K on WS

■ using A K on RS, P on WS

○ B

X C

 $\Box$  D