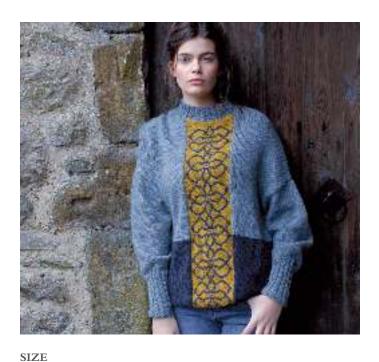

## BOWFELL

## Lisa Richardson >

#### **SIZE**

| To fit b                           | ust   |         |         |         |    |  |
|------------------------------------|-------|---------|---------|---------|----|--|
| 81-86                              | 91-97 | 102-107 | 112-117 | 122-127 | cm |  |
| 32-34                              | 36-38 | 40-42   | 44-46   | 48-50   | in |  |
| Actual bust measurement of garment |       |         |         |         |    |  |

109.5 120 130.5 140.5 151 cm

| 43   | 471/4 | 51½ | 551/4 | 59½ | in |  |
|------|-------|-----|-------|-----|----|--|
| VARN | г     |     |       |     |    |  |

#### YARN

# Valley Tweed

| 9      | 10        | 10        | 11   | 12 | x 50gm |
|--------|-----------|-----------|------|----|--------|
| (photo | graphed i | n Calluna | 116) |    |        |

## **NEEDLES**

1 pair 3mm (no 11) (US 2/3) needles

1 pair 3\%mm (no 9) (US 5) needles

3mm (no 11) (US 2/3) circular needle no more than 50 cm long

## **TENSION**

31 sts and 31 rows to 10 cm measured over patt using  $3\frac{3}{4}$ mm (US 5) needles.