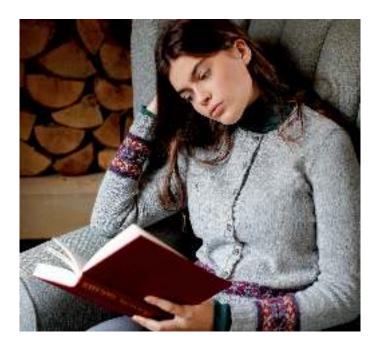

## GLARAMARA

•Lisa Richardson >

## YARN

#### Moordale

| Α | Turmeric 003    | 1 | x 100gm |
|---|-----------------|---|---------|
| В | Oxford Blue 009 | 1 | x 100gm |
| C | Gooseberry 004  | 1 | x 100gm |
| D | Bronzed 006     | 1 | x 100gm |
| Е | Nutmeg 011      | 1 | x 100gm |
| F | Blue Moor 008   | 1 | x 100gm |

## **NEEDLES**

1 pair 4mm (no 8) (US 6) needles

#### **TENSION**

 $25 \ \text{sts}$  and  $32 \ \text{rows}$  to  $10 \ \text{cm}$  measured over patt using  $4 \ \text{mm}$  (US 6) needles and when lightly pressed.

## **FINISHED SIZE**

Completed scarf is 19 cm (7½ in) wide and 210 cm (82¾ in) long.