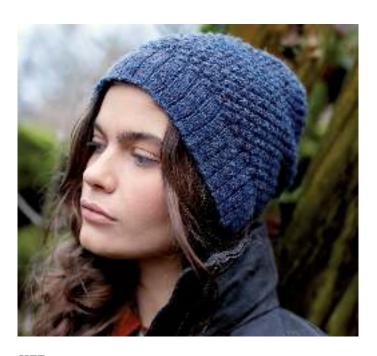

## SIZE

One size

# YARN

# Valley Tweed

2 x 50gm

(photographed in Curlew 119)

#### **NEEDLES**

1 pair 3mm (no 11) (US 2/3) needles

1 pair 3\%mm (no 9) (US 5) needles

#### **TENSION**

31 sts and 31 rows to 10 cm measured over patt using 3\mathcal{4}mm (US 5) needles.

## SPECIAL ABBREVIATION

M3 = make 3 sts from 1 st as folls: (K1, P1, K1) all into next st.

• • Lisa Richardson >