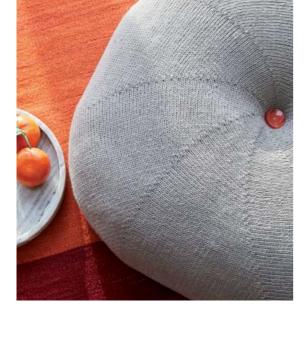

# BOTANICAL

Erika Knight

### YARN Creative Linen

5 x 100gm (photographed in Straw 622)

#### **NEEDLES**

1 pair 4½mm (no 7) (US 7) needles

EXTRAS - Cushion pad 70 cm (27½ in) in diameter (or stuffing if preferred) and 2 large buttons

#### **TENSION**

21 sts and 28 rows to 10 cm measured over st st using  $4\frac{1}{2}$ mm (US 7) needles.

### FINISHED SIZE

Completed cushion is 70~cm ( $27\frac{1}{2}~\text{in}$ ) in diameter.