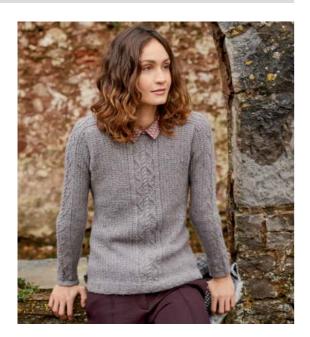

## DUNROBIN

Kristen TenDyke

....

#### YARN

Felted Tweed

6 6 7 8 8 x 50gm (photographed in Aluminium 210)