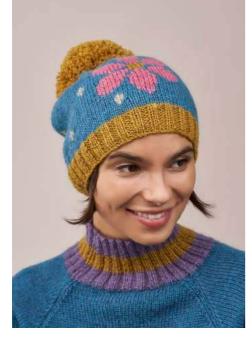

### night garden hat

#### SIZE

To fit an average-size woman's head Completed hat circumference 53cm /  $20^{3/4}$ in

#### YARN

| Rowan Moordale 100gm |     |
|----------------------|-----|
| A – Blue Moor 008    | x 1 |
| B – Feather 001      | x 1 |
| C – Berry Pink 014   | x 1 |
| D – Turmeric 003     | x 1 |

NEEDLES 1 pair 3.75mm (US 5) needles 1 pair 4mm (US 6) needles

EXTRAS Pom-pom maker 1 tapestry/yarn needle for weaving in ends

#### TENSION

23 sts and 30 rows to 10cm / 4in measured over st st, using 4mm (US 6) needles