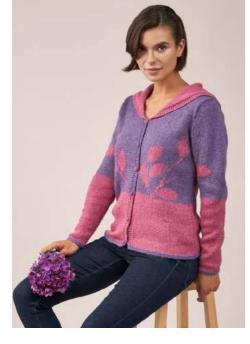

### early autumn cardigan

| SIZE      |            |            |
|-----------|------------|------------|
| To fit bu | st         |            |
| 81-86     | 91-97      | 102-107    |
| 32-34     | 36-38      | 40-42      |
| Actual b  | ust moosur | omont of m |

| Actual bust measurement of garment |     |     |     |    |
|------------------------------------|-----|-----|-----|----|
| 91                                 | 100 | 110 | 121 | cm |
| $36^{1/2}$                         | 40  | 44  | 48  | in |

112-117

44-46

cm

in

#### YARN

| Rowan N   | Aoordale 10 | 0gm |   |
|-----------|-------------|-----|---|
| A Berry I | Pink 014    |     |   |
| 3         | 4           | 4   | 5 |
|           |             |     |   |

| B Dahlia D | eep 015 |   |   |
|------------|---------|---|---|
| 3          | 3       | 4 | 4 |

#### TENSION

23 sts and 30 rows to 10 cm / 4in measured over st st using 4mm (US 6) needles (blocked).

EXTRAS Stitch holders 6 buttons