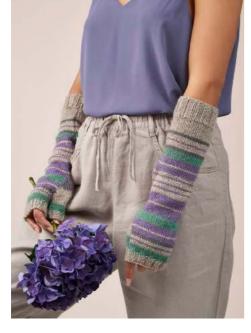

# fields gloves

SIZE To fit an average-size woman's hand

#### YARN

| Rowan Moordale 100gm     |     |
|--------------------------|-----|
| A – Feather 001          | x 1 |
| B – Dahlia Deep 015      | x 1 |
| C – Pewter 012           | x 1 |
| D – Eucalyptus Green 013 | x 1 |

NEEDLES 1 pair 3.75mm (US 5) needles 1 pair 4mm (US 6) needles