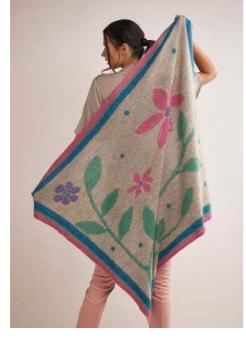

# night garden square scarf

SIZE Width: 100cm / 39½in Height: 100cm / 39½in

#### YARN

| Rowan Moordale 100gm     |     |
|--------------------------|-----|
| A – Berry Pink 014       | x 2 |
| B – Blue Moor 008        | x 1 |
| C – Dahlia Deep 0015     | x 2 |
| D – Eucalyptus Green 013 | x 2 |
| E – Feather 001          | x 4 |

NEEDLES 4mm (US 6) circular needle, 80cm / 32in

EXTRAS 1 tapestry/yarn needle for weaving in ends

TENSION 23 sts and 30 rows to 10cm / 4in measured over st st, using 4mm (US 6) needles