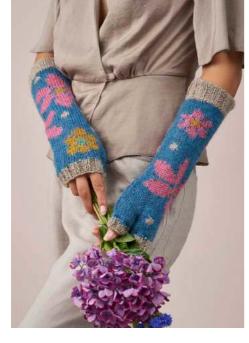

# night garden gloves

SIZE

To fit an average-size woman's hand

#### YARN

| Rowan Moordale 100gm     |     |
|--------------------------|-----|
| A – Blue Moor 008        | x 1 |
| B – Feather 001          | x 1 |
| C – Berry Pink 014       | x 1 |
| D – Turmeric 003         | x 1 |
| E – Eucalyptus Green 013 | x 1 |

### NEEDLES

1 pair 3.75mm (US 5) needles 1 pair 4mm (US 6) needles

EXTRAS 2 stitch markers 1 tapestry/yarn needle for weaving in ends

### TENSION

23 sts and 30 rows to 10cm / 4in measured over St st, using 4mm (US 6) needles