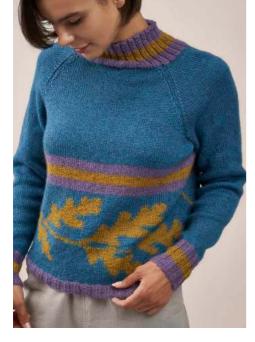

### oak branch sweater

#### SIZE To fit bust 81-86 91-97 102-107 112-117 36-38 32-34 40-42 44-46 Actual bust measurement of garment 100 110 121 130 40 44 52 48 YARN Rowan Moordale 100gm A Blue Moor 008 4 4 5 5 B Turmeric 003 1 2 2 1 C Dahlia Deep 015 1 1 2 2 **NEEDLES**