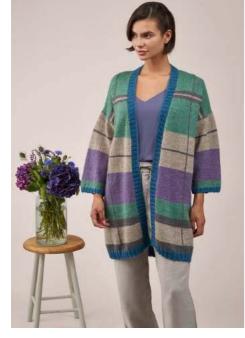

# fields cardigan

| SIZE       |            |              |         |    |
|------------|------------|--------------|---------|----|
| To fit bus | st         |              |         |    |
| 81-86      | 91-97      | 102-107      | 112-117 | cm |
| 32-34      | 36-38      | 40-42        | 44-46   | in |
| Actual bu  | ıst measur | ement of gar | ment    |    |
| 113        | 120        | 130          | 137     | cm |
| 45         | 48         | 52           | 55      | in |
| YARN       |            |              |         |    |
| Rowan N    | Ioordale 1 | 00gm         |         |    |
| A Blue M   | foor 008   | -            |         |    |
| 1          | 1          | 1            | 1       |    |
| B Dahlia   | Deep 015   |              |         |    |
| 1          | 1          | 2            | 2       |    |
| C Eucaly   | ptus Gree  | n 013        |         |    |
| 2          | 2          | 2            | 2       |    |
| DFeather   | : 001      |              |         |    |
| 2          | 2          | 2            | 3       |    |
| E Pewter   | 012        |              |         |    |
| 1          | 1          | 2            | 2       |    |
|            |            |              |         |    |

#### NEEDLES

1 pair 3.25mm (US 3) needles 1 pair 4mm (US 6) needles  $3.25 \mathrm{mm}$  (US 3) circular needle, 80cm / 32in