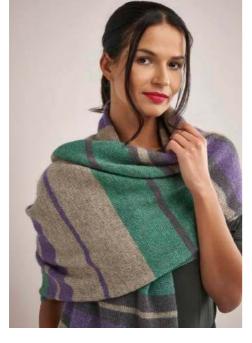

### fields wrap

SIZE Width: 50cm / 19<sup>3</sup>/<sub>4</sub>in Length: 182cm / 72<sup>1</sup>/<sub>2</sub>in

#### YARN

| Rowan Moordale 100gm     |     |
|--------------------------|-----|
| A – Dahlia Deep 015      | x 2 |
| B – Eucalyptus Green 013 | x 2 |
| C – Feather 001          | x 2 |
| D – Pewter 012           | x 1 |

#### NOTE

– Chart is worked in st st throughout, with exception of borders.