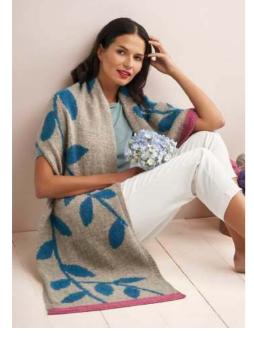

### fields wrap

SIZE Width: 50cm / 19<sup>3</sup>/<sub>4</sub>in Length: 182cm / 72<sup>1</sup>/<sub>2</sub>in

#### YARN

| Rowan Moordale 100gm     |     |
|--------------------------|-----|
| A – Dahlia Deep 015      | x 2 |
| B – Eucalyptus Green 013 | x 2 |
| C – Feather 001          | x 2 |
| D – Pewter 012           | x 1 |

NEEDLES 1 pair size 4mm (US 6) needles

#### TENSION

23 sts and 30 rows to 10cm / 4in measured over st st, using 4mm (US 6) needles

#### NOTE

– Chart is worked in st st throughout, with exception of borders.