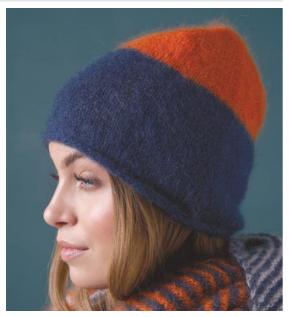

## COLOUR BLOCK HAT

Georgia Farrell

# Colourway 2

A Hurricane 632 1 x 25g B Golden Poppy 683 1 x 25g

## FINISHED SIZE

Completed hat is 47.5 cm (18% in) in circumference and 23 cm (9 in) high.