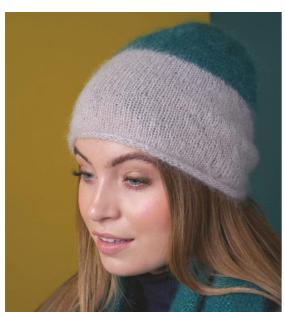

## COLOUR BLOCK HAT

Georgia Farrell

### Colourway 1

A Steel 664 1 x 25g B Eve Green 684 1 x 25g

## FINISHED SIZE

Completed hat is 47.5 cm (18% in) in circumference and 23 cm (9 in) high.