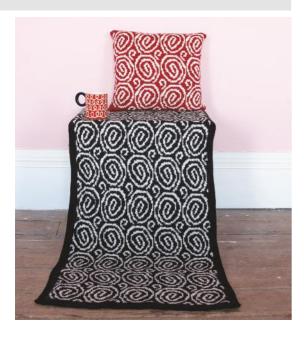

# SWIRL CUSHION

& RUNNER

Martin Storey

# SIZE

To fit 42 cm (16½ in) square cushion pad

### Pure Wool Superwash Worsted

A Rich Red 124 2 x 100g B Soft Cream 102 1 x 100g

# RUNNER

### FINISHED SIZE

58.5 cm (23 in) wide x 201 cm (79 in) long

### Pure Wool Superwash Worsted

A Black 109 6 x 100g B Soft Cream 102 4 x 100g