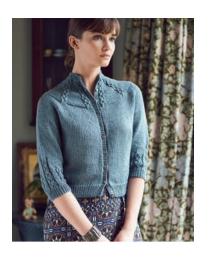

# Norbu

page 18

## SIZE

| S          | M     | L       | XL      | XXL     |    |
|------------|-------|---------|---------|---------|----|
| To fit bus | st    |         |         |         |    |
| 81-86      | 91-97 | 102-107 | 112-117 | 122-127 | cm |
| 32-34      | 36-38 | 40-42   | 44-46   | 48-50   | in |

### **YARN**

# Softyak DK

7 8 9 9 10 x 50gm (photographed using Prairie 233)

## **NEEDLES**

1 pair 3<sup>1</sup>/<sub>4</sub>mm (no 10) (US 3) needles

3½mm (no 10) (US 3) circular needle at least 90 [100: 110: 120: 120] cm long

4mm (no 8) (US 6) circular needle at least 90 [100: 110: 120: 120] cm long

Set of 4 double-pointed 3½mm (no 10) (US 3) needles Set of 4 double-pointed 4mm (no 8) (US 6) needles

**BUTTONS** – 11 x BN1365 (1.1cm) from Bedecked. Please see information page for contact details.

### **TENSION**

22 sts and 30 rows to 10 cm measured over st st using 4mm (US 6) needles.