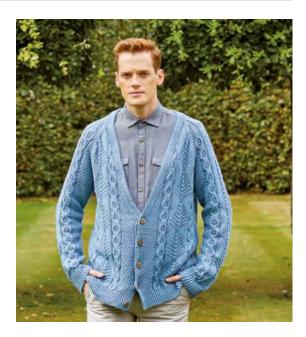

# CLAYTON

Martin Storey

#### SIZE

To fit chest 81-86 91-97 102-107 112-117 122-127 132-137 cm

32-34 36-38 40-42 44-46 48-50 52-54 in Actual chest measurement of garment
99 108.5 118 127.5 139 148.5 cm
39 42½ 46½ 50 54½ 58½ in