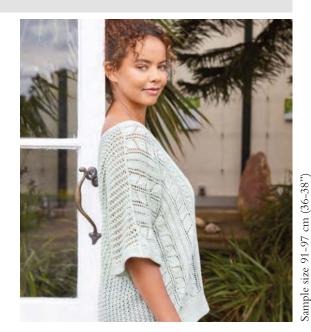

#### **SIZE**

To fit chest (cm/in

| 71-86                               | 91-97 | 102-117 | 122-137 | 142-147 | 152-157 |
|-------------------------------------|-------|---------|---------|---------|---------|
| 28-34                               | 36-38 | 40-46   | 48-54   | 56-58   | 60-62   |
| Actual chest measurement of garment |       |         |         |         |         |
| 117.5                               | 134   | 144     | 164     | 180     | 190     |
| 461/4                               | 52¾   | 56¾     | 64½     | 70¾     | 74¾     |