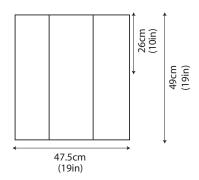

### 1 SIZE

81-102cm / 32-40in

## SHAWL

Using 5mm (USA 8) needles cast on 86 sts. Work in patt as given for back until all 4 balls have been used, ending after row 4 or row 8. Cast off.

# TOP (back)

Using 5mm (USA 8) needles cast on 76 sts.

Row 1 (RS) - Knit.

Row 2 - Knit.

**Row** 3 - K6,  $\star$  (yfwd, yrn) twice, K1, (yfwd, yrn) 3 times, K1, (yfwd, yrn) 4 times, K1, (yfwd, yrn) 3 times, K1, (yfwd, yrn) twice, K6, rep from  $\star$  to end.