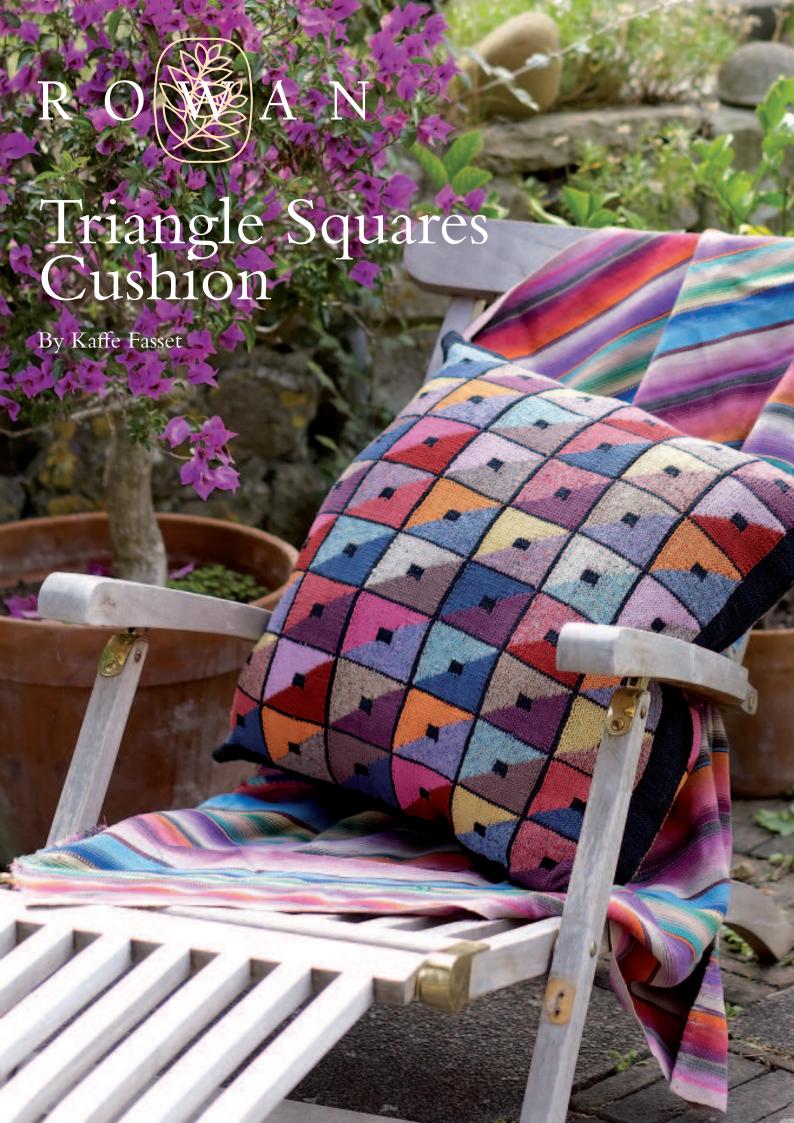

# Triangle Squares Cushion

by Kaffe Fassett

# **FINISHED SIZE**

Approx 60cm (24in) square

# CUSHION (Front and Back alike)

Using 34mm (US 3) needles and yarn A cast on 143sts.

Using the **intarsia** technique as described on the information page, cont in patt from chart, which is worked entirely in st st beg with a K row until all 203 rows have been worked. Work should meas 60cm (24in). Cast off.