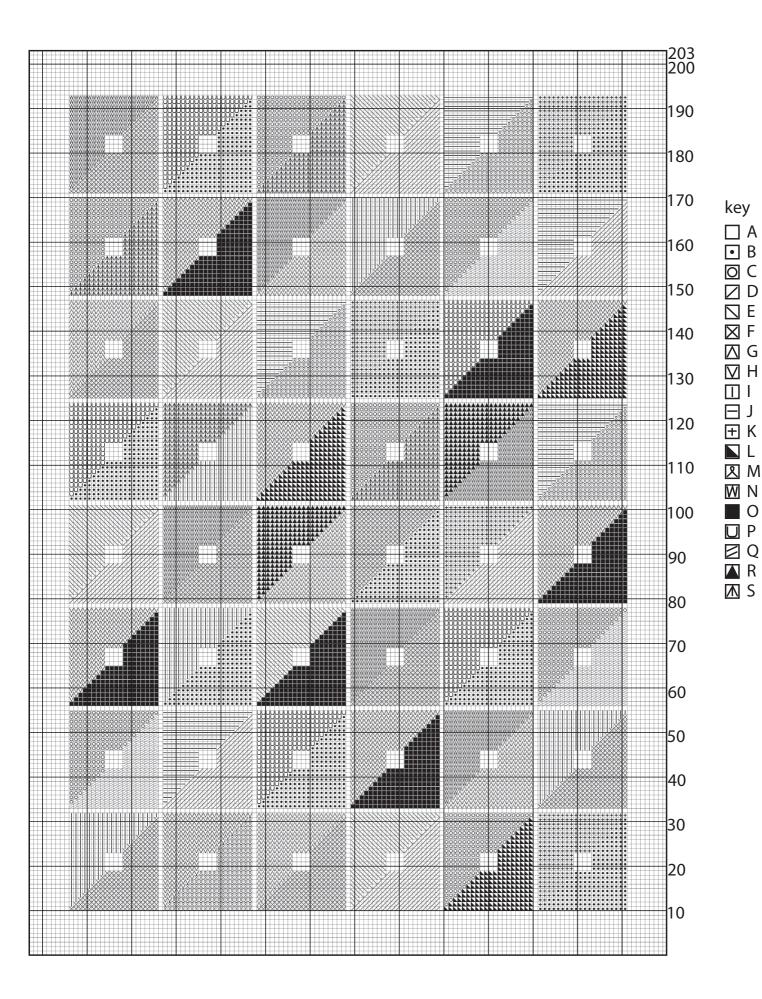

#### Cotton Glace

| Α    | 727 | Black            | 4 x 50gm |
|------|-----|------------------|----------|
| В    | 841 | Garnet           | 1 x 50gm |
| C    | 833 | Ochre            | 1 x 50gm |
| D    | 445 | Blood Orange     | 1 x 50gm |
| E    | 724 | Bubbles 1 x 50gm |          |
| F    | 829 | Twilight         | 1 x 50gm |
| G    | 838 | Umber            | 1 x 50gm |
| Н    | 832 | Persimmon        | 1 x 50gm |
| I    | 837 | Baked Red        | 1 x 50gm |
| J    | 747 | Candy Floss      | 1 x 50gm |
| Revi | ve  |                  |          |
| K    | 470 | Firestone        | 1 x 50gm |
| L    | 469 | Flint            | 1 x 50gm |
| M    | 462 | Basalt           | 1 x 50gm |
| N    | 473 | Grit             | 1 x 50gm |
| Ο    | 467 | Ironstone        | 1 x 50gm |
| P    | 465 | Rock             | 1 x 50gm |
| Q    | 463 | Pink Granite     | 1 x 50gm |
| R    | 461 | Pumice           | 1 x 50gm |
| S    | 472 | Loam             | 1 x 50gm |

# CUSHION (Front and Back alike)

Using 34mm (US 3) needles and yarn A cast on 143sts.

Using the **intarsia** technique as described on the information page, cont in patt from chart, which is worked entirely in st st beg with a K row until all 203 rows have been worked. Work should meas 60cm (24in). Cast off.