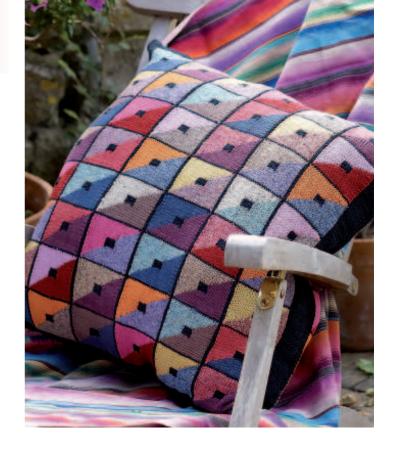

# CUSHION (Front and Back alike)

Using 34mm (US 3) needles and yarn A cast on 143sts.

Using the **intarsia** technique as described on the information page, cont in patt from chart, which is worked entirely in st st beg with a K row until all 203 rows have been worked. Work should meas 60cm (24in). Cast off.

# MAKING UP

Press.

Using mattress stitch or back stitch if preferred join together along 3 edges, insert cushion pad and close 4<sup>th</sup> side.